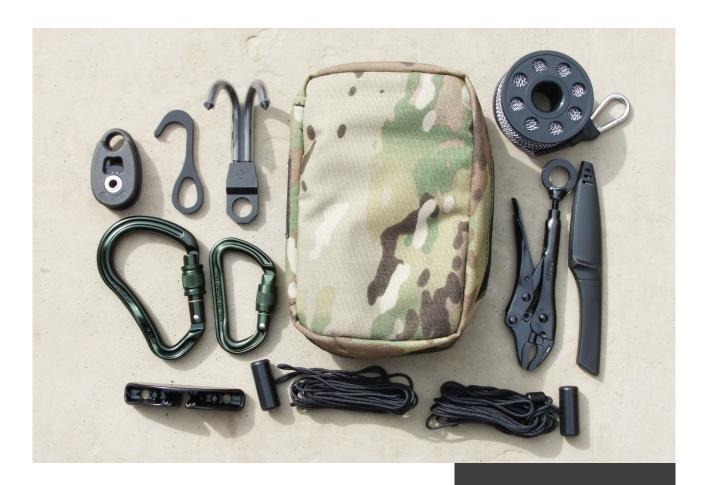

# MINI DISMOUNTED SEARCH KIT

This is a compact and lightweight dismounted kit to carry and have at your fingertips

Benefit from maximum operational flexibility with minimum strong small pieces of equipment.

| Part No    | Description                                                             | NSN              |
|------------|-------------------------------------------------------------------------|------------------|
| KT-200-637 | Complete kit Colour options- black / MTP Bag style - leg pouch or Molle | 1385-99-981-6624 |

#### Pouch when closed:

222mm x 160mm x 75mm (8.7" x 6.3" x 2.3")

### Weight when full: 1kg (2.2lbs)

#### Extras

- Grappling hook and 66m heavy duty rigging line
- Optional 66m (200ft)
   Heavy duty line

#### Line diameter

2mm x 66m (0.078" x 200ft)

#### Load

535kg (1,200lbs)

#### Stretch

2.2% at 50% of load

#### Weight

680g (1.5lbs)

Spool