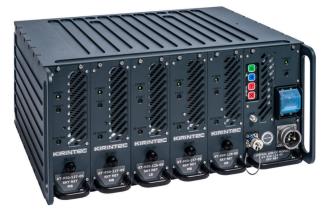

# **C-IED**

Kirintec's suite of mission proven, fully programmable vehicle mounted and portable C-IED jammers.

Mission proven in the most demanding operational environments in the world, Mercury is designed with ultra-fast, powerful and versatile signal sources. Our Mercury systems are fully programmable to counter the threats that you face. They can be upgraded in modular increments to increase system coverage or address new threats that arise.

#### MERCURY BLADE 5 VEHICLE MOUNTED

BLADE 5 is a fully programmable modular system proven on operations in Iraq, Afghanistan and Africa.

At the heart of each system are ultra fast, powerful and versatile signal sources that provide focussed jamming capability to a specific region of the RF spectrum.