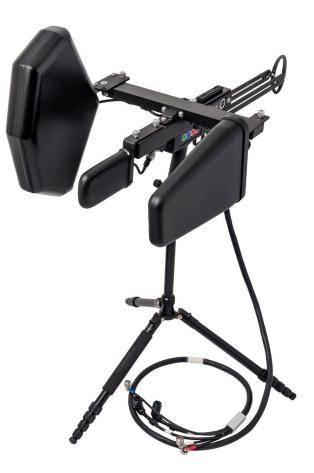

## REBUS

### REBUS

Kirintec's unique solution to provide first responders with protection from RCIED threats.

REBUS 2.1 can be deployed at:

- Sporting Events
- Concerts
- Critical National Infrastructure
- Mass Transit

#### REBUS 2.1

Rebus is designed to be quickly placed over a suspected IED to then isolate the device from any initiation signals and to provide mitigation of any blast or fragmentation effects. The Rebus 2.1 Tent will offer 95% fragmentation reduction in the event of a remote detonation.