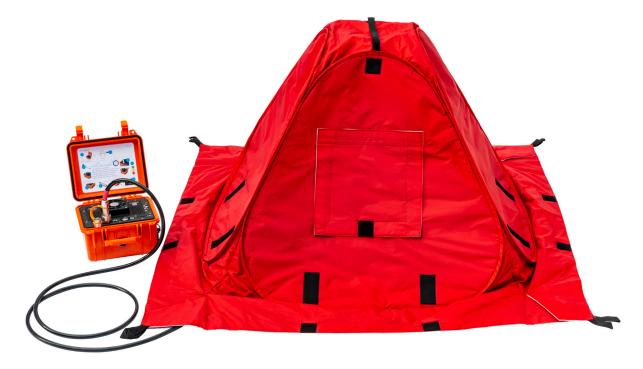

### REBUS

Kirintec's unique solution to provide first responders with protection from RCIED threats.

REBUS 2.1 can be deployed at:

- Sporting Events
- Concerts
- Critical National Infrastructure
- Mass Transit

#### REBUS 2.1

Rebus is designed to be quickly placed over a suspected IED to then isolate the device from any initiation signals and to provide mitigation of any blast or fragmentation effects. The Rebus 2.1 Tent will offer 95% fragmentation reduction in the event of a remote detonation.