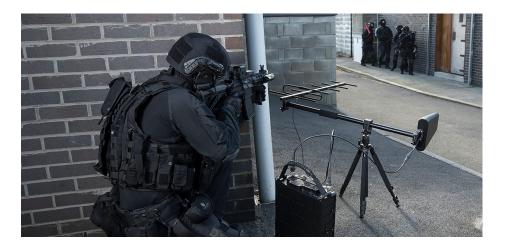

# **C-IED**

Kirintec's suite of mission proven, fully programmable vehicle mounted and portable C-IED jammers.

Mission proven in the most demanding operational environments in the world, Mercury is designed with ultra-fast, powerful and versatile signal sources. Our Mercury systems are fully programmable to counter the threats that you face. They can be upgraded in modular increments to increase system coverage or address new threats that arise.

#### MERCURY BLADE 5 VEHICLE MOUNTED

BLADE 5 is a fully programmable modular system proven on operations in Iraq, Afghanistan and Africa.

At the heart of each system are ultra fast, powerful and versatile signal sources that provide focussed jamming capability to a specific region of the RF spectrum.