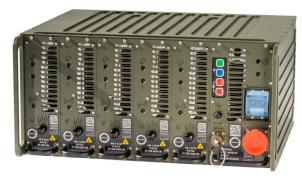

## **K-CEMA**

K-CEMA Jupiter is a Kirintec's next generation multi-role, agile, and scalable system for Cyber and Electromagnetic Activities (CEMA). It provides users with the ability to combine multiple functions and capabilities into one CEMA system with a common architecture, which can evolve and adapt to meet emerging threats.

By using a dynamic automated loadset, and dynamic resourcing, K-CEMA enables swift response to new threats without the need to upgrade hardware.

#### K-CEMA JUPITER

KIRINTEC

K-CEMA Jupiter is the first of its kind and includes the ability to detect signals anywhere in the EME between 20Mhz and 6 GHz.