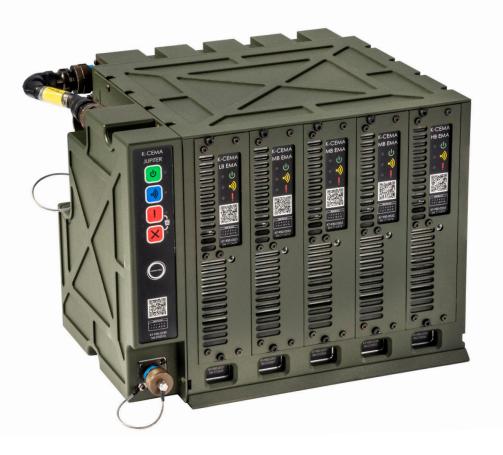

## **K-CEMA**

K-CEMA Jupiter is a Kirintec's next generation multi-role, agile, and scalable system for Cyber and Electromagnetic Activities (CEMA). It provides users with the ability to combine multiple functions and capabilities into one CEMA system with a common architecture, which can evolve and adapt to meet emerging threats.

By using a dynamic automated loadset, and dynamic resourcing, K-CEMA enables swift response to new threats without the need to upgrade hardware.

#### K-CEMA JUPITER

KIRINTEC

K-CEMA Jupiter is the first of its kind and includes the ability to detect signals anywhere in the EME between 20Mhz and 6 GHz.