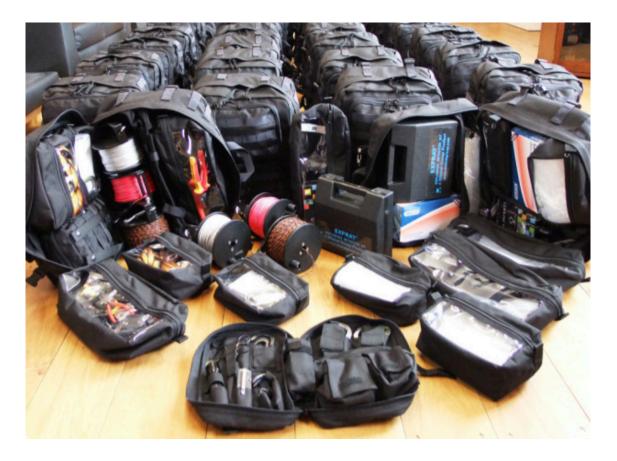

## **EOD KITS & TOOLS**

### EOD kits and tools

Kirintec have an extensive portfolio of EOD Tools and Kits. We can create a bespoke kits to meet specific customer requirements.

Kirintec have 8 standard kits and can also create bespoke kits to meet individual requirements, using our extensive range of tools, lines and rigging.

# EOD TOOLS

Kirintec have designed a range of IEDD & EOD kits containing essential equipment to assist operators with their tasks. We also create bespoke solutions for specific tasks.