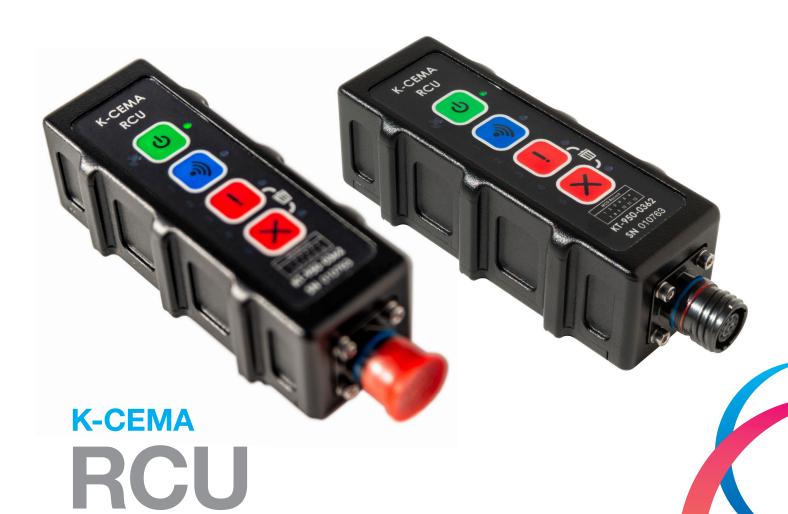

## **MISSION PROVEN**

The K-CEMA Remote Control Unit (RCU) is designed to provide equipment status and easy operation of the system from the crew compartment of the vehicle. They offer real time system status monitoring, providing audio and visual indication of system faults and alarms should they arise. Including a visual representation of the current mission fill selected from one of 5 Mission slots.

Providing duplicate functionality of the main systems controls at another location within your vehicle, this is a highly robust Remote Control Unit (RCU) to be linked in with your K-CEMA electronic countermeasure.

## Key Features

- Dimensions : 150 x 40 x 50
- Weight: 0.45Kg
- Xchange/Non Exchange Options,
- Audio and Visual display,
- Variable RCU Communication
- Cable to meet customers requirement