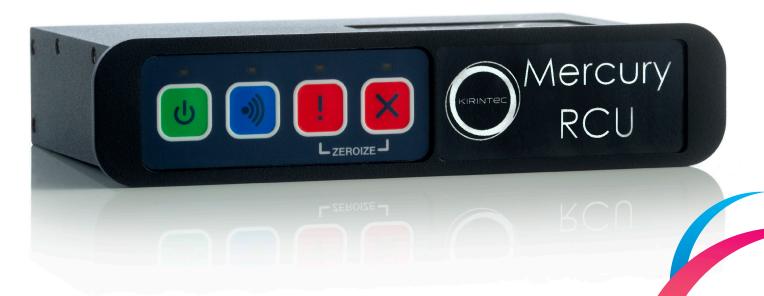

## MERCURY RCU

## MISSION PROVEN

The Mercury Blade RCU has been designed to incorporate the Xchange, Communications Through Inhbition (CTI) technology and provide equipment status.

Easy operation of the system from the crew compartment of the vehicle the system allows clear radio communications between two Mercury Blade ECM systems.

## Specifications

- Blade RCU
- Size: 180x125x40
- Weight: 0.5Kg
- Xchange/Non Exchange Options
- Audio and Visual display
- Variable RCU Communication
- Cable to meet customers requirement